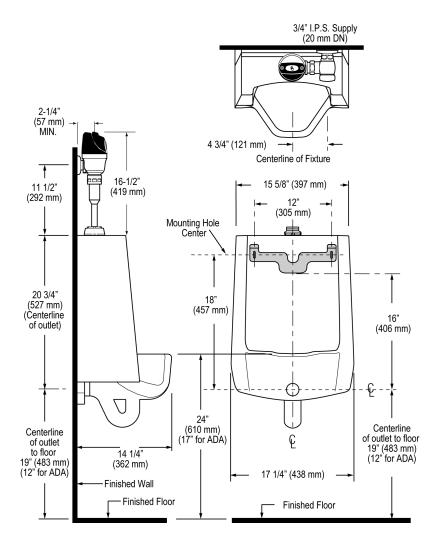

# **ROUGH-IN**

Phone: 800.982.5839 • Fax: 800.447.8329 • sloan.com

#### **DETAILS**

• Flush Volume: 0.5 gpf (1.9 Lpf)

• Nominal Dimensions: 14  $\frac{1}{4}$ " × 17  $\frac{1}{4}$ " × 25  $\frac{1}{2}$ " (362 × 438 × 648mm)