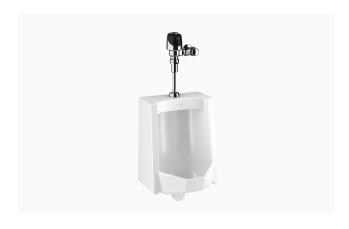

### **DESCRIPTION**

SU-1009 Urinal and SLOAN 8186 Flushometer.

#### **COMPONENTS**

Flushometer: Code 3790080Urinal: Code 1101009

#### **DETAILS**

• Flush Volume: 0.5 gpf (1.9 Lpf)

• Nominal Dimensions: 14  $\frac{1}{4}$ " × 17  $\frac{1}{4}$ " × 25  $\frac{1}{2}$ " (362 × 438 × 648mm)

### **FLUSHOMETER FEATURES**

- Sweat Solder Adapter with Cover Tube and Cast Wall Flange
- 3/4" I.P.S. Screwdriver Bak-Chek® Angle Stop with Vandal Resistant Stop Cap
- Spud Coupling and Spud Flange for 3/4" Top Spud
- "Low Battery" Flashing LED
- No External Volume Adjustment to Ensure Water Conservation Economical
- Stop Seat and Vacuum Breaker Molded from PERMEX® Rubber Compound for Chloramine resistance
- Infrared Sensor with Multiple-focused, Lobular Sensing Fields for high and low target detection
- Engineered Plastic Cover with replaceable Lens Window
- Courtesy Flush® Override Button
- Four (4) Size AA Batteries included

### **FIXTURE FEATURES**

- White Vitreous China
- Washdown flushing action
- Integral flushing rim
- 3/4" I.P.S. top spud inlet
- 2" NPT outlet flange
- Vandal resistant strainer assembly included
- · All mounting hardware included
- 100% factory flush tested